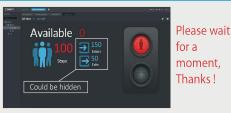

# **CUSTOMER FLOW CONTROL**

A cost effective solution to control the amount of cutomers or people in a premises or area.

The solution detects how many people are present in the targeted area and display the figure in real-time. The display will inform the person entering the building if the buildings maximum occupancy has been reached.

Key Points:

- · Real-time display at entrance(s)
- · Single or multiple entrances
- · No extra employees are needed to count customers manually.

en the number of people inside the store exceeds the threshold by the user.