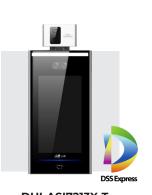

# **Recommended products**

**DHI-ASI7213X-T** THERMAL FACE **RECOGNITION READER - 13176** 

Wall Mounted Temperature Accuracy: ±0.3°C Temperature Monitoring Distance: 0.3m~0.8m Sound Prompt : Abnormal temperature alarm