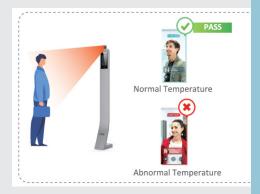

# **BODY TEMPERATURE MEASUREMENT**

Dahua launches the latest highly accurate body tem- There is an international standard for the accuracy perature monitoring solution. It is accurate to within tolerance in the measurement of skin temperature in ±0.3°C using blackbody technology. It also features a humans, and it is +/- 0.3deg. built in AI algorithm for multi-person measurements up to 3m enabling fast, non-contact access.

- Accurate temperature measurement, safe and effective
- · Non-contact screening. fast pass
- Multi-person measurement efficient access
- · Visual abnormal alert to facilitate back-tracking
- Non-mask detection for the intelligent control