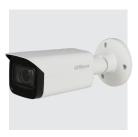

#### IPC-HFW5541EP-ZE IP AI 5MP V/F BULLET 2.7-13.5mm - 10350

H.265 & H.264 triple-stream encoding 20 fps@2592 × 1944, 50/60 fps@1080 (1920 × 1080) WDR (120 dB), Day/Night (ICR), 3D DNR, AWB, AGC, BLC Multiple network monitoring: Web viewer, CMS & DMSS 2/1 Alarm in/out, 1/1 audio in/out Max. IR LEDs Length 50 m