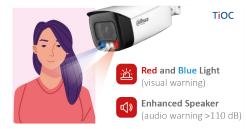

# FACE MASK DETECTION with TiOC

This solution enables real-time mask and face recognition in public areas, indoor spaces, as well as entrances and exits. At the same time, it also offers real-time voice reminders for people who are not wearing masks, uploads alarms to the platform and shows the result within the dashboard.