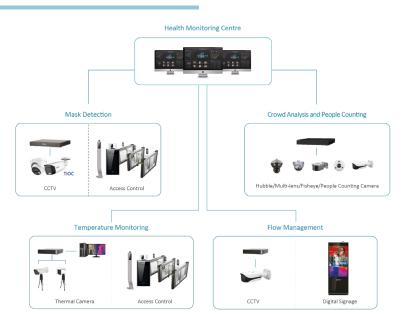

prevention and control, joining the global efforts in combating the virus to minimize the impact on mankind. Body Temperature Monitoring Solution has been deployed in thousands of sites including transportation hubs, commercial complexes, banks, and other places.

In order to combat the spread of Covid-19 and to protect employees and customers, safety protocols are being put in place.

To address the challenge of social distancing, many public places are implementing restrictions on people flow.

You'll find in this booklet all the solutions that we, at KD Electronics, can offer to prevent the spread of Covid-19.

# **OUR SOLUTIONS**

1. Body Temperature Monitoring





4. TiOC (Face mask detection & audio messaging)







# Scenario example





















# **Solution Topology**





# **BODY TEMPERATURE MEASUREMENT**

Dahua launches the latest highly accurate body tem- There is an international standard for the accuracy perature monitoring solution. It is accurate to within tolerance in the measurement of skin temperature in ±0.3°C using blackbody technology. It also features a humans, and it is +/- 0.3deg. built in AI algorithm for multi-person measurements up to 3m enabling fast, non-contact access.



- Accurate temperature measurement, safe and effective
- · Non-contact screening. fast pass
- Multi-person measurement efficient access
- · Visual abnormal alert to facilitate back-tracking
- Non-mask detection for the intelligent control

#### Product kit



DH-TPC-BF3221P-T THERMAL HYBRID BULLET **CAMERA - 11419** 

Resolution: 256x192 VOx NETD: <50mK@f/1.1 Smar