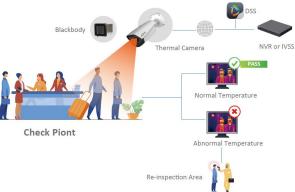

# **BODY TEMPERATURE MEASUREMENT**

Dahua launches the latest highly accurate body tem- There is an international standard for the accuracy perature monitoring solution. It is accurate to within tolerance in the measurement of skin temperature in ±0.3°C using blackbody technology. It also features a humans, and it is +/- 0.3deg. built in AI algorithm for multi-person measurements up to 3m enabling fast, non-contact access.

- Accurate temperature measurement, safe and effective
- · Non-contact screening. fast pass
- Multi-person measurement efficient access
- · Visual abnormal alert to facilitate back-tracking
- Non-mask detection for the intelligent control