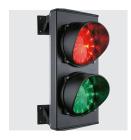

LDH22-SAI200 22" WALL-MOUNTED DIGITAL SIGNAGE - 12111

DEA TRAFFIC LIGHT RED/ GREEN LIGHTS 230V - 30005

DEA TRAFFIC LIGHT RED/ GREEN LIGHTS 230V - 30005

DHL22-L200 21.5" FULL HD & VGA LCD MONITOR - 12100

notes