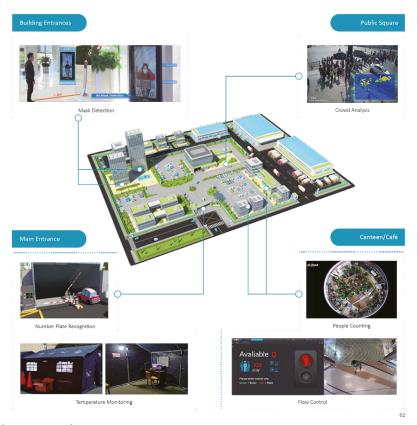

ontributors in the epidemic prevention and control, joining the global efforts in combating the virus to minimize the impact on mankind. Body Temperature Monitoring Solution has been deployed in thousands of sites including transportation hubs, commercial complexes, banks, and other places.

In order to combat the spread of Covid-19 and to protect employees and customers, safety protocols are being put in place.

To address the challenge of social distancing, many public places are implementing restrictions on people flow.

You'll find in this booklet all the solutions that we, at KD Electronics, can offer to prevent the spread of Covid-19.

# **OUR SOLUTIONS**

1. Body Temperature Monitoring





4. TiOC (Face mask detection & audio messaging)







# Scenario example





















# **Solution Topology**





# **BODY TEMPERATURE MEASUREMENT**

Dahua launches the latest highly accurate body tem- There is an international standard for the accuracy perature monitoring solution. It is accurate to within tolerance in the measurement of skin temperature in ±0.3°C using blackbody technology. It also features a humans, and it is +/- 0.3deg. built in AI algorithm for multi-person measurements up to 3m enabling fast, non-contact access.



- Accurate temperature measurement, safe and effective
- · Non-contact screening. fast pass
- Multi-person measurement efficient access
- · Visual abnormal alert to facilitate back-tracking
- Non-mask detection for the intelligent control

#### Product kit



DH-TPC-BF3221P-T THERMAL HYBRID BULLET **CAMERA - 11419** 

Resolution: 256x192