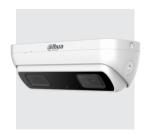

#### Product kit

DH-TPC-BF3221P-T THERMAL HYBRID BULLET **CAMERA - 11419** 

Resolution: 256x192 VOx NETD: <50mK@f/1.1 Smart linkage with strobe light Temperature Accuracy ±0.3°C with blackbody Temperature Range: 30°C to 45°C