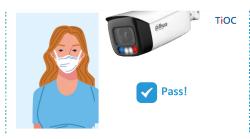

# FACE MASK DETECTION with TiOC

This solution enables real-time mask and face recognition in public areas, indoor spaces, as well as entrances and exits. At the same time, it also offers real-time voice reminders for people who are not wearing masks, uploads alarms to the platform and shows the result within the dashboard.